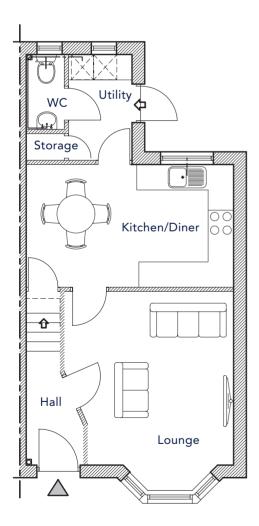

### Ground Floor

| Room              | Metric      | Imperial            |
|-------------------|-------------|---------------------|
| Lounge            | 3437 x 4152 | 11ft 3in x 13ft 7in |
| Kitchen/Diner     | 4887 x 2900 | 16ft x 9ft 6in      |
| WC/Utility/Cloaks | 2588 x 2586 | 8ft 3in x 8ft 2in   |