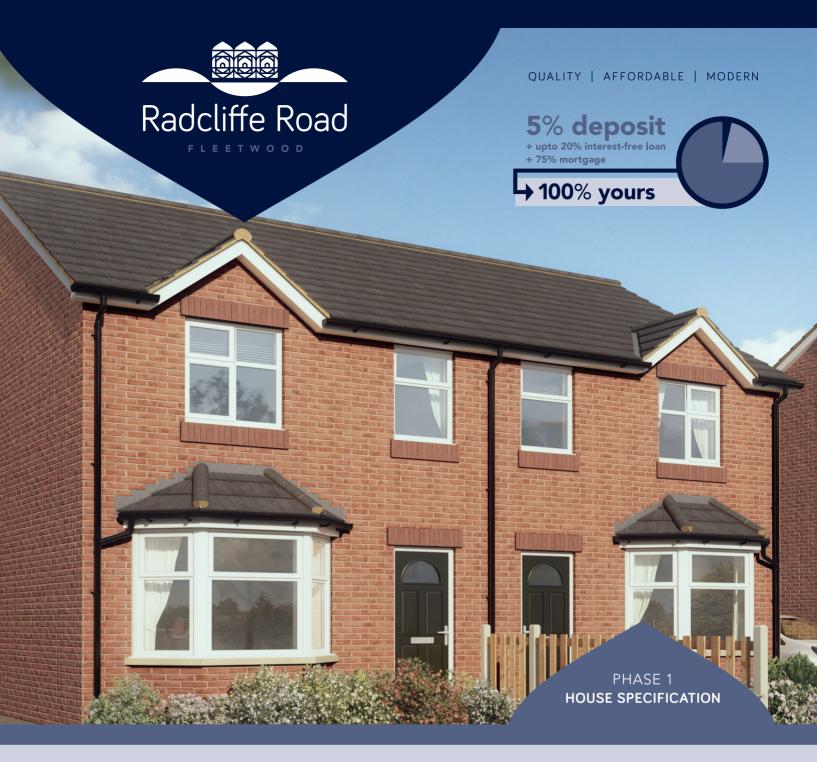

## **3 bedroom** Semi-detached home



A spacious modern family home with drive/garage options and private garden space to the rear. Individual properties may vary, please ask for details.



# **3 bedroom** Semi-detached home



#### PHASE 1 HOUSE SPECIFICATION

### Ground Floor

| Room              | Metric      | Imperial            |
|-------------------|-------------|---------------------|
| Lounge            | 3437 x 4152 | 11ft 3in x 13ft 7in |
| Kitchen/Diner     | 4887 x 2900 | 16ft x 9ft 6in      |
| WC/Utility/Cloaks | 2588 x 2586 | 8ft 3in x 8ft 2in   |

### First Floor

| Room        | Metric      | Imperial            |
|-------------|-------------|---------------------|
| Bedroom 1   | 4352 x 2937 | 14ft 3in x 9ft 8in  |
| Bedroom 2   | 2937 x 2700 | 9ft 8in x 8ft 10in  |