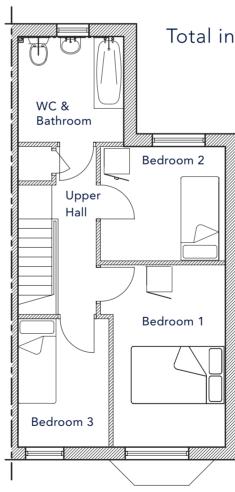

### First Floor

| Room        | Metric      | Imperial            |
|-------------|-------------|---------------------|
| Bedroom 1   | 4352 x 2937 | 14ft 3in x 9ft 8in  |
| Bedroom 2   | 2937 x 2700 | 9ft 8in x 8ft 10in  |
| Bedroom 3   | 3352 x 2150 | 10ft 11in x 7ft 1in |
| WC/Bathroom | 2526 x 2487 | 8ft 3in x 8ft 2in   |

#### Total internal area = $83.5m^2$

**PLEASE NOTE**: these plans are for illustration purposes only and Splendour Homes reserve the right to change individual features for individual properties from time to time. These plans cannot be relied upon as accurate descriptions and/or form any part of a legal agreement. SPLENDOUR HOMES ARE BROUGHT TO YOU BY RADCLIFFE DEVELOPMENTS LTD.